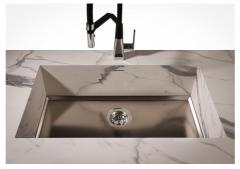

# **Sink Phantom Base Gold**

Recommended for 12mm thickness

Kitchen Sinks

Code: 5554 049

#### **DETAILS**

| Coloring          | Gold                                                                                                     |
|-------------------|----------------------------------------------------------------------------------------------------------|
| Finish            | PVD                                                                                                      |
| Material          | AISI 304 stainless steel                                                                                 |
| Texture           | Brushed in line                                                                                          |
| Dimensions        | 430x430 mm for 12 mm thick sheets                                                                        |
| Standard fittings | Drain, Foster overflow and universal corrugated pipe (for installing different overflows), Boxed packing |
| Built-in hole     | View technical data sheet                                                                                |
| Bowl dimension    | 400x400mm                                                                                                |
| Number of bowls   | 1 bowl                                                                                                   |

| Waste fitting                   | 3,5" drain                                                                                                                                                                                                                                                                                                                                   |
|---------------------------------|----------------------------------------------------------------------------------------------------------------------------------------------------------------------------------------------------------------------------------------------------------------------------------------------------------------------------------------------|
| FEATURES                        |                                                                                                                                                                                                                                                                                                                                              |
| Gold                            | The Gold finish is obtained by treating the steel with a physical process called PVD (Physical Vacuum Deposition) which deposits particles of noble metals on the surface. The result is a unique and refined aesthetic effect, and an improvement in the mechanical properties of the steel that is more resistant to shocks and scratches. |
| PHANTOM BASE - 12 mm            | The Phantom BASE sink's bottoms are specifically engineered to be coupled with sinks made out of slabs. The perimetric trough makes for a simple and perfect installation. This version of Phantom BASE is meant for slabs of 12mm thickness.                                                                                                |
| PHANTOM BASE WITHOUT<br>WELDING | The steel bottom Phantom BASE solves the problem of water draining of slab sinks, because the slope built into the moulded bottom ensures perfect draining. The radius and sloped profile of Phantom BASE guarantee great practicality and hygiene in everyday cleaning.                                                                     |
| High thickness                  | Imm thick steel. A significant thickness, which guarantees the maximum sturdiness and durability.                                                                                                                                                                                                                                            |
| Small radius                    | Bowls with squared shapes with a modern design and an increased capacity, for a minimal aesthetics connected with an extreme practicity.                                                                                                                                                                                                     |
| Perimetral overflow             | The overflow is always a security on the Foster sinks that prevents the overflow of water in case                                                                                                                                                                                                                                            |