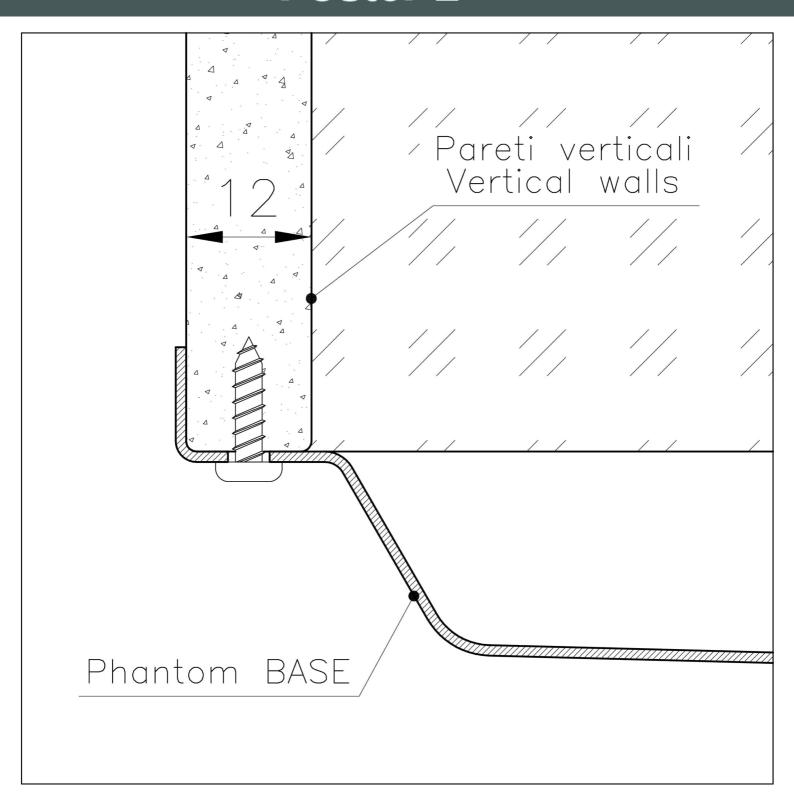

| Waste fitting                   | 3,5" drain                                                                                                                                                                                                                                                                                                                                   |
|---------------------------------|----------------------------------------------------------------------------------------------------------------------------------------------------------------------------------------------------------------------------------------------------------------------------------------------------------------------------------------------|
| FEATURES                        |                                                                                                                                                                                                                                                                                                                                              |
| Gold                            | The Gold finish is obtained by treating the steel with a physical process called PVD (Physical Vacuum Deposition) which deposits particles of noble metals on the surface. The result is a unique and refined aesthetic effect, and an improvement in the mechanical properties of the steel that is more resistant to shocks and scratches. |
| PHANTOM BASE - 12 mm            | The Phantom BASE sink's bottoms are specifically engineered to be coupled with sinks made out of slabs. The perimetric trough makes for a simple and perfect installation. This version of Phantom BASE is meant for slabs of 12mm thickness.                                                                                                |
| PHANTOM BASE WITHOUT<br>WELDING | The steel bottom Phantom BASE solves the problem of water draining of slab sinks, because the slope built into the moulded bottom ensures perfect draining. The radius and sloped profile of Phantom BASE guarantee great practicality and hygiene in everyday cleaning.                                                                     |
| High thickness                  | Imm thick steel. A significant thickness, which guarantees the maximum sturdiness and durability.                                                                                                                                                                                                                                            |
| Small radius                    | Bowls with squared shapes with a modern design and an increased capacity, for a minimal aesthetics connected with an extreme practicity.                                                                                                                                                                                                     |
| Perimetral overflow             | The overflow is always a security on the Foster sinks that prevents the overflow of water in case                                                                                                                                                                                                                                            |

of oversights. The perimeter drain solution improves aesthetics thanks to its square and

# Foster ==

DETTAGLIO PER TROPPO PIENO / OVERFLOW DETAILS