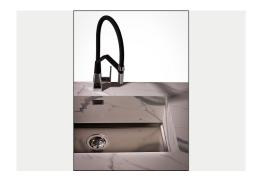

# **Sink Phantom Base Gold**

Recommended for 12mm thickness

Kitchen Sinks

Code: 5554 049

#### **DETAILS**

| Coloring          | Gold                                                                                                     |
|-------------------|----------------------------------------------------------------------------------------------------------|
| Finish            | PVD                                                                                                      |
| Material          | AISI 304 stainless steel                                                                                 |
| Texture           | Brushed in line                                                                                          |
| Dimensions        | 430x430 mm for 12 mm thick sheets                                                                        |
| Standard fittings | Drain, Foster overflow and universal corrugated pipe (for installing different overflows), Boxed packing |
| Built-in hole     | View technical data sheet                                                                                |
| Bowl dimension    | 400x400mm                                                                                                |
| Number of bowls   | 1 bowl                                                                                                   |