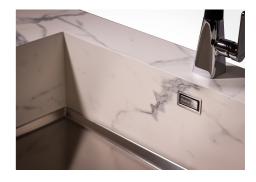

| Waste fitting                   | 3,5" drain                                                                                                                                                                                                                                                                                                                                   |
|---------------------------------|----------------------------------------------------------------------------------------------------------------------------------------------------------------------------------------------------------------------------------------------------------------------------------------------------------------------------------------------|
| FEATURES                        |                                                                                                                                                                                                                                                                                                                                              |
| Gold                            | The Gold finish is obtained by treating the steel with a physical process called PVD (Physical Vacuum Deposition) which deposits particles of noble metals on the surface. The result is a unique and refined aesthetic effect, and an improvement in the mechanical properties of the steel that is more resistant to shocks and scratches. |
| PHANTOM BASE - 12 mm            | The Phantom BASE sink's bottoms are specifically engineered to be coupled with sinks made out of slabs. The perimetric trough makes for a simple and perfect installation. This version of Phantom BASE is meant for slabs of 12mm thickness.                                                                                                |
| PHANTOM BASE WITHOUT<br>WELDING | The steel bottom Phantom BASE solves the problem of water draining of slab sinks, because the slope built into the moulded bottom ensures perfect draining. The radius and sloped profile of Phantom BASE guarantee great practicality and hygiene in everyday cleaning.                                                                     |
| High thickness                  | Imm thick steel. A significant thickness, which guarantees the maximum sturdiness and durability.                                                                                                                                                                                                                                            |
| Small radius                    | Bowls with squared shapes with a modern design and an increased capacity, for a minimal aesthetics connected with an extreme practicity.                                                                                                                                                                                                     |
| Perimetral overflow             | The overflow is always a security on the Foster sinks that prevents the overflow of water in case                                                                                                                                                                                                                                            |

of oversights. The perimeter drain solution improves aesthetics thanks to its square and

# Foster ==

DETTAGLIO PER TROPPO PIENO / OVERFLOW DETAILS