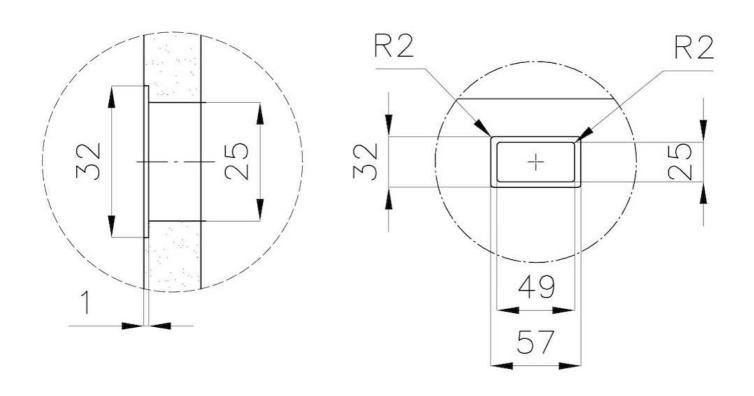

| Waste fitting                   | 3,5" drain                                                                                                                                                                                                                                                                                                                                   |
|---------------------------------|----------------------------------------------------------------------------------------------------------------------------------------------------------------------------------------------------------------------------------------------------------------------------------------------------------------------------------------------|
| FEATURES                        |                                                                                                                                                                                                                                                                                                                                              |
| Gold                            | The Gold finish is obtained by treating the steel with a physical process called PVD (Physical Vacuum Deposition) which deposits particles of noble metals on the surface. The result is a unique and refined aesthetic effect, and an improvement in the mechanical properties of the steel that is more resistant to shocks and scratches. |
| PHANTOM BASE - 12 mm            | The Phantom BASE sink's bottoms are specifically engineered to be coupled with sinks made out of slabs. The perimetric trough makes for a simple and perfect installation. This version of Phantom BASE is meant for slabs of 12mm thickness.                                                                                                |
| PHANTOM BASE WITHOUT<br>WELDING | The steel bottom Phantom BASE solves the problem of water draining of slab sinks, because the slope built into the moulded bottom ensures perfect draining. The radius and sloped profile of Phantom BASE guarantee great practicality and hygiene in everyday cleaning.                                                                     |
| High thickness                  | Imm thick steel. A significant thickness, which guarantees the maximum sturdiness and durability.                                                                                                                                                                                                                                            |
| Small radius                    | Bowls with squared shapes with a modern design and an increased capacity, for a minimal aesthetics connected with an extreme practicity.                                                                                                                                                                                                     |
| Perimetral overflow             | The overflow is always a security on the Foster sinks that prevents the overflow of water in case                                                                                                                                                                                                                                            |

of oversights. The perimeter drain solution improves aesthetics thanks to its square and

# Foster ==

DETTAGLIO PER TROPPO PIENO / OVERFLOW DETAILS