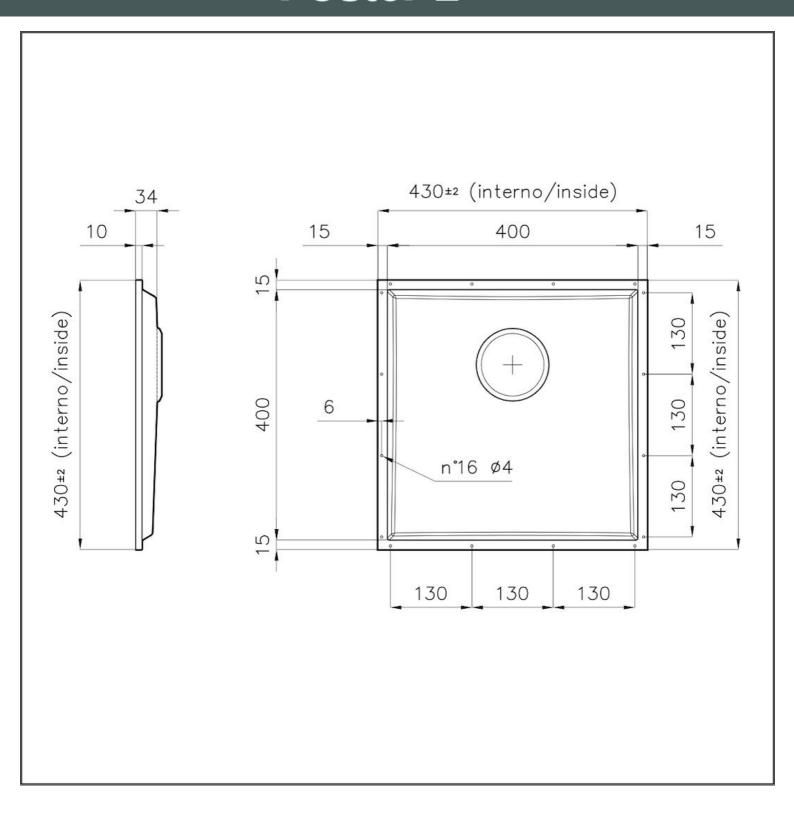

#### **DETAILS**

| Coloring          | Gold                                                                                                     |
|-------------------|----------------------------------------------------------------------------------------------------------|
| Finish            | PVD                                                                                                      |
| Material          | AISI 304 stainless steel                                                                                 |
| Texture           | Brushed in line                                                                                          |
| Dimensions        | 430x430 mm for 12 mm thick sheets                                                                        |
| Standard fittings | Drain, Foster overflow and universal corrugated pipe (for installing different overflows), Boxed packing |
| Built-in hole     | View technical data sheet                                                                                |
| Bowl dimension    | 400x400mm                                                                                                |
| Number of bowls   | 1 bowl                                                                                                   |

### **TECHNICAL DATA**

essential shape.